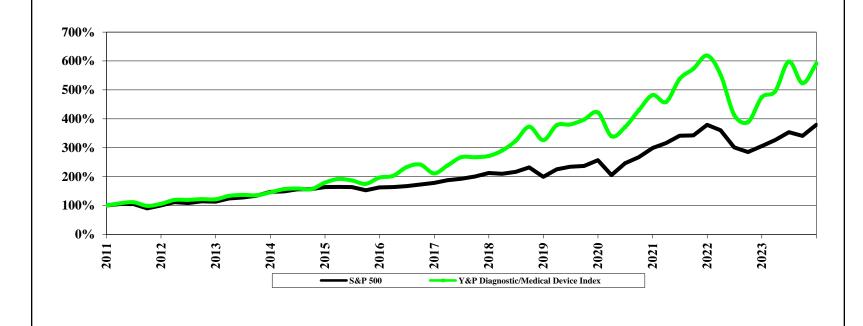

# Long-Term Diagnostic/Medical Device Stock Index Performance

• For the last seven years the Y&P Diagnostic and Medical Device company index has significantly outperformed the market, but suffered a major sell off in 2022.