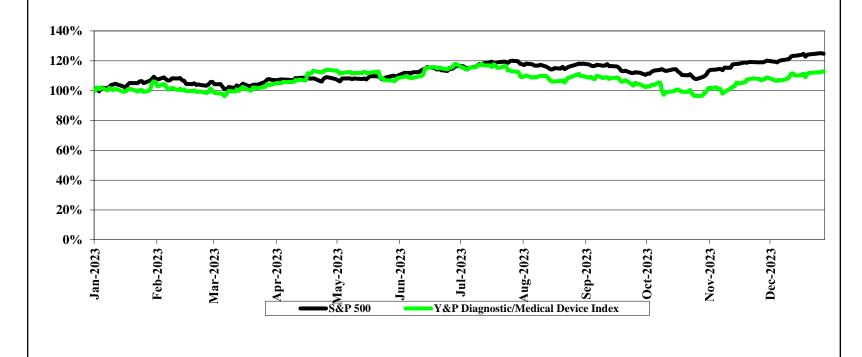

# Diagnostic/Medical Device Stock Index – 2023

• The Y&P Diagnostic and Medical Device company index slightly underperformed the broader market in 2023.

Young & Partners