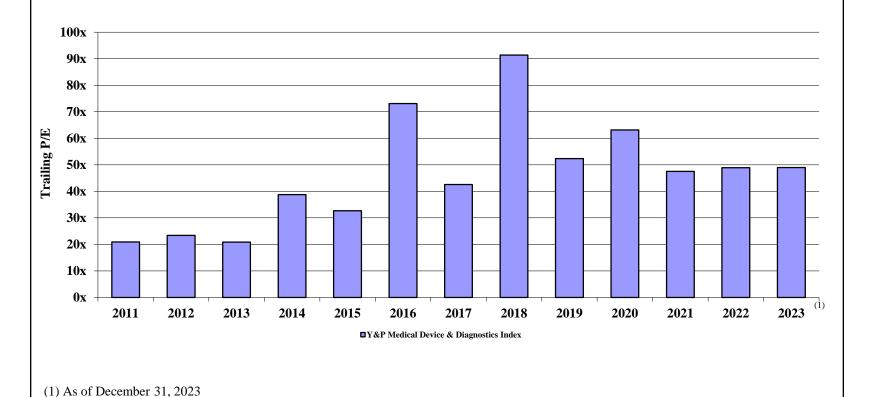

# Comparative LTM P/E Ratios

• The average trailing P/E ratio of the companies in the index at the end of 2023 was the same as 2022, but well off the 2018 peak.

Young & Partners