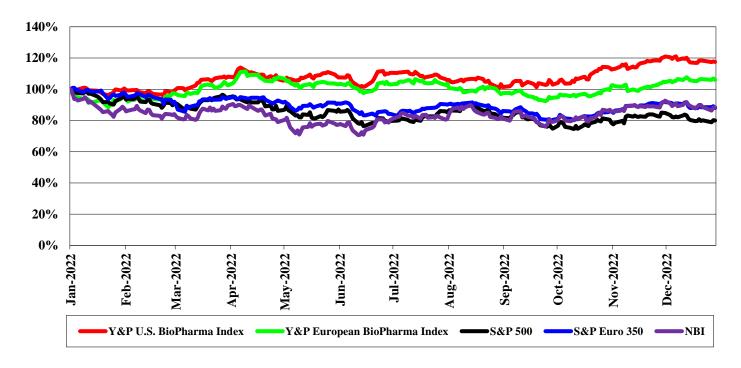

#### Y&P BioPharma Indices –2022

• In 2022, the Y&P U.S. and European BioPharma Indices did extremely well versus the broader market indices.