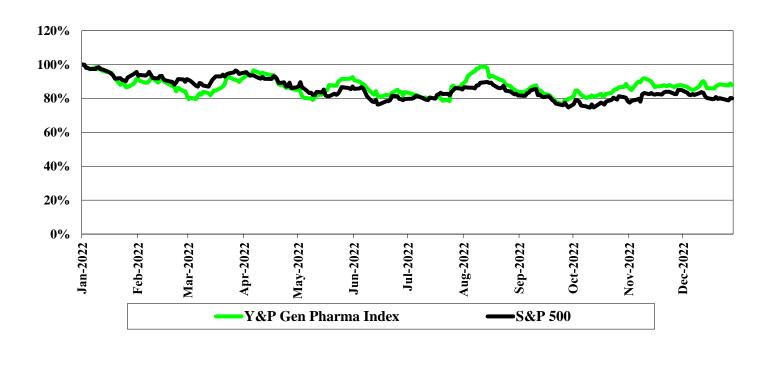

#### Y&P Generic Pharma Index – 2022

• The Y&P Generic index fell about the same percentage as the S&P 500 in 2022.