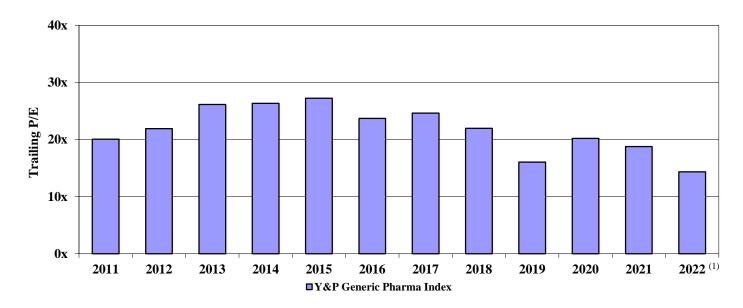

# Generic Pharma Comparative LTM P/E Ratios

• The average of the P/E ratios of the companies in the Y&P Generic Pharma index have continued to decline.

(1) As of December 31, 2022