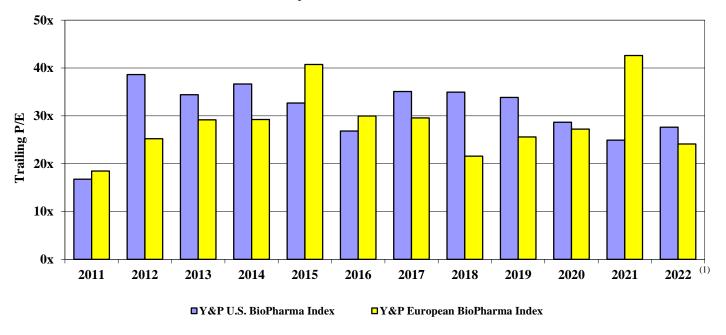

## BioPharma Drug Comparative LTM P/E Ratios

• The average P/E ratios of the companies in the Y&P U.S. BioPharma Index increased slightly while the average for companies in the Y&P European Pharma Index decreased from yearend 2021.

(1) As of December 31, 2022