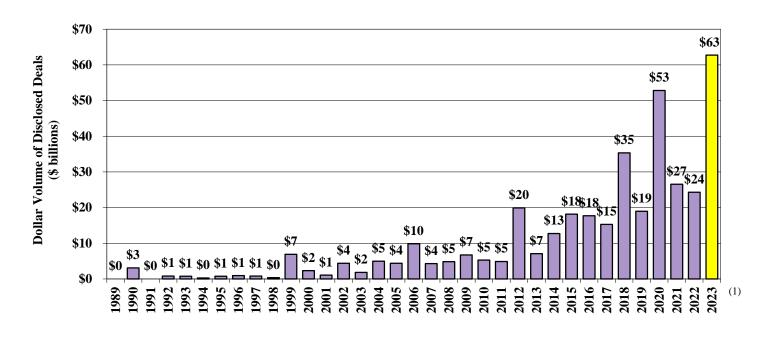

### Dollar Value of Worldwide Biotechnology Acquisitions

• Dollar volume of transactions completed in 2023 reached a historic high, surpassing the last peak by \$10 billion.

(1) As of December 31, 2023

Only Deals > \$25 million